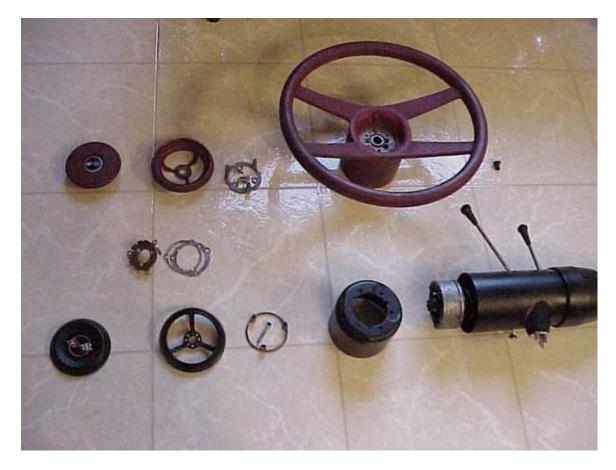

This picture is helpful in understanding the difference the differences even though not all of the parts are shown. The lower parts are the 1969-75 telescope lock and horn parts. The steering wheel is not shown. Note the aluminum colored hub on the steering column shaft.